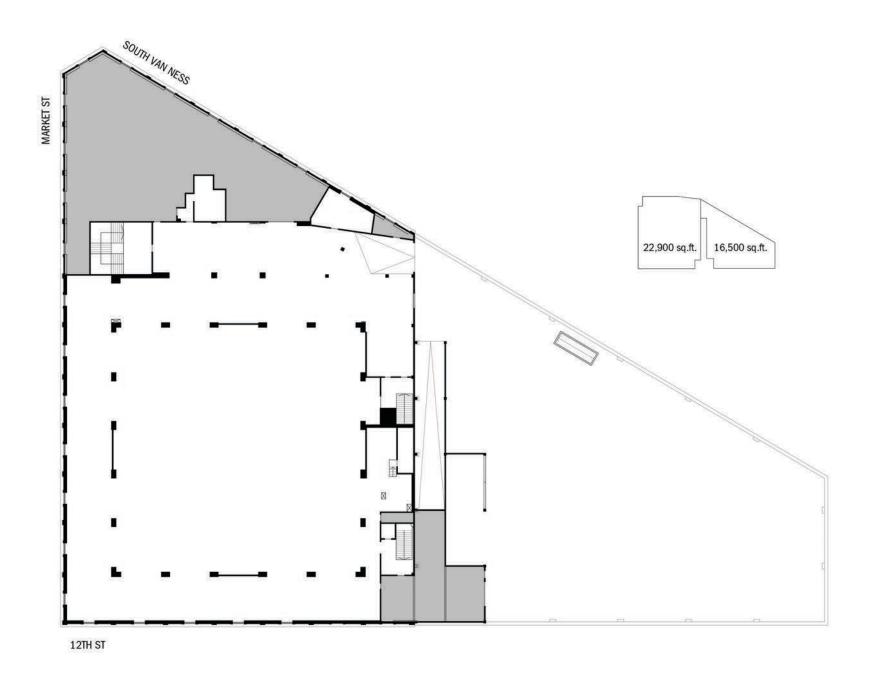

## LAYOUT

### **GROUND FLOOR**

| LOCATION       | SQUARE FEET | STANDING | SEATED |
|----------------|-------------|----------|--------|
| Showroom       | 7,500       | 1,070    | 500    |
| Conservatory   | 1,630       | 230      | 105    |
| Drive-Thru Bay | 6,359       | 900      | 420    |
| The Garage     | 13,500      | 1,070    | 500    |

#### **BALLROOM + ROOFTOP**

| LOCATION | SQUARE FEET | STANDING | SEATED |
|----------|-------------|----------|--------|
| Ballroom | 17,000      | 2,429    | 1,133  |
| Rooftop  | 15,000      | 2,143    | 1,000  |