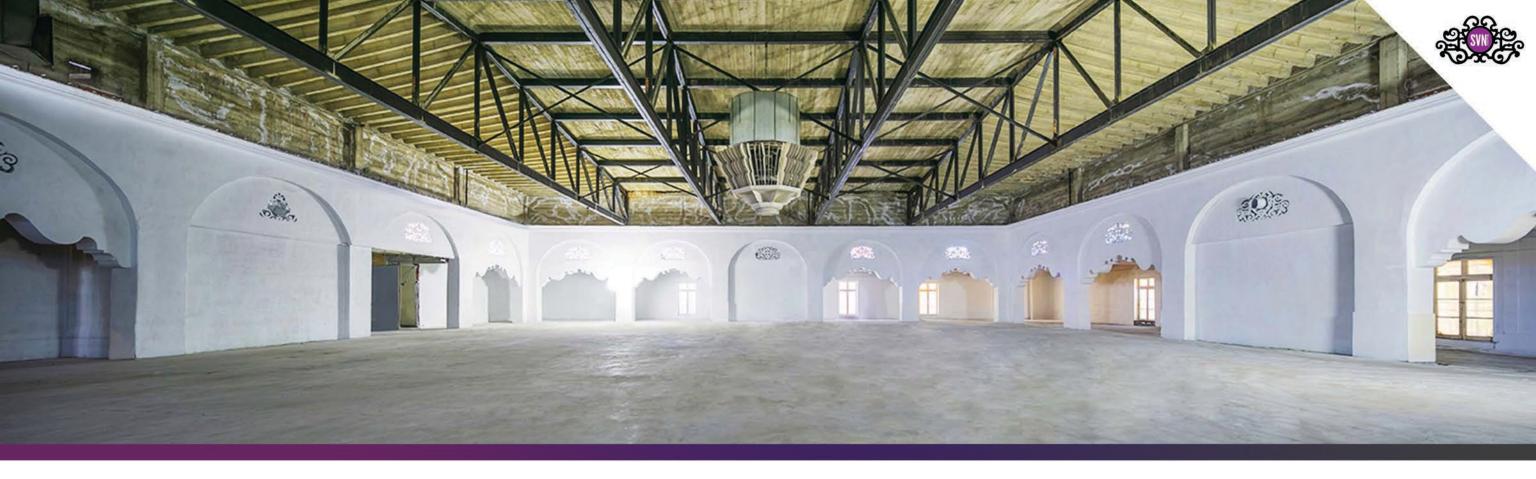

### LEGENDARY + VIBRANT + FLEXIBLE

Formerly the famous Fillmore West and Carousel Ballroom, **SVN West** is a site steeped in rock history. This legendary venue offers over 100,000 square feet of flexible event space across three floors, including a large ballroom and a 16,000 square foot rooftop. Located at the city's main crossroads of South Van Ness and Market Street, SVN West has been at the center of events in San Francisco for over 50 years.