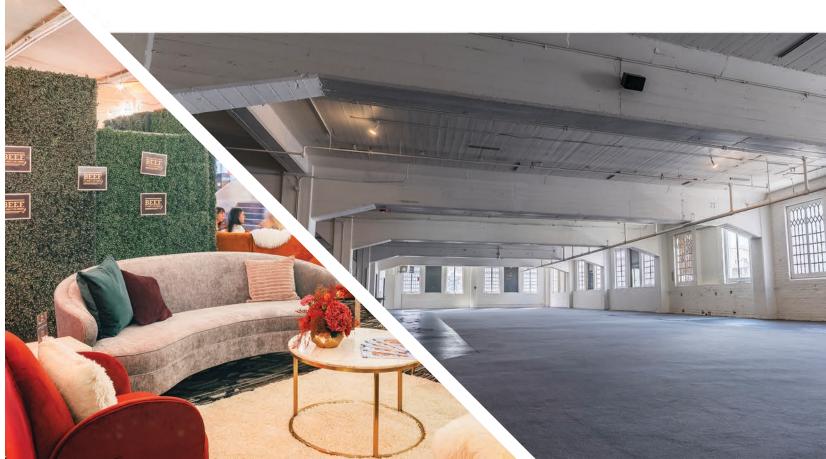

## **ART DECO + HISTORIC + ICONIC**

Located south of Civic Center Park, the **Sports Castle** stands as a prominent Denver landmark venue, offering 35,000 square feet spread over three floors of indoor space for your next event. Featuring references to its historical significance, an expansive mezzanine, and an iconic main staircase, your event at the Sports Castle is sure to leave a lasting impression on your guests for years to come.