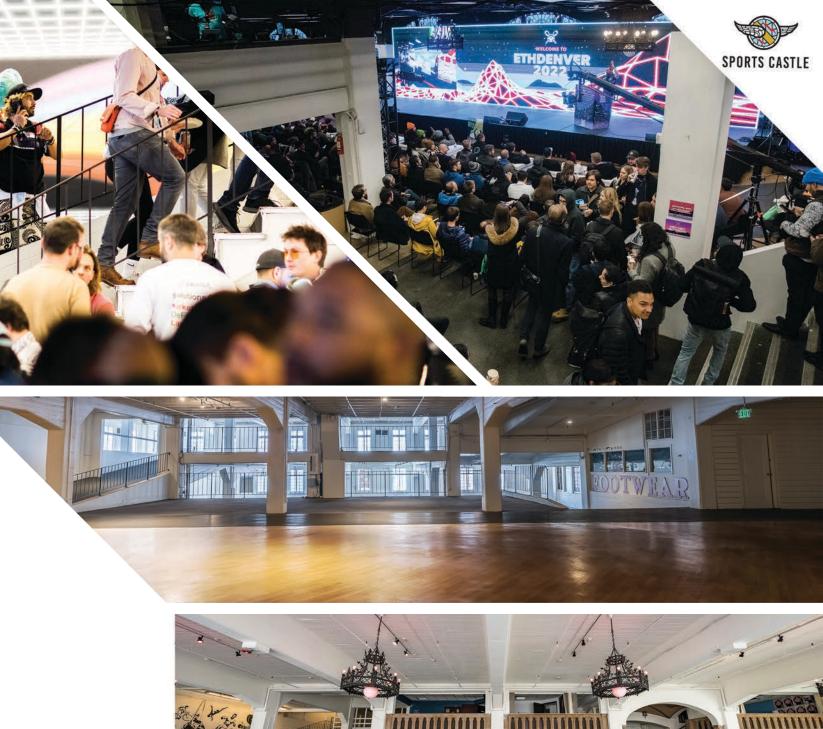

## **ART DECO + HISTORIC + ICONIC**

Located south of Civic Center Park, the **Sports Castle** stands as a prominent Denver landmark venue, offering 35,000 square feet spread over three floors of indoor space for your next event. Featuring references to its historical significance, an expansive mezzanine, and an iconic main staircase, your event at the Sports Castle is sure to leave a lasting impression on your guests for years to come.