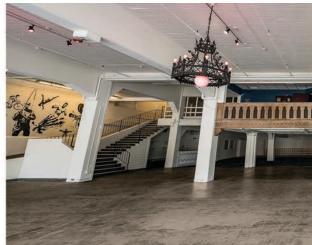

## **ART DECO + HISTORIC + ICONIC**

Located south of Civic Center Park, the **Sports Castle** stands as a prominent Denver landmark venue, offering 35,000 square feet spread over three floors of indoor space for your next event. Featuring references to its historical significance, an expansive mezzanine, and an iconic main staircase, your event at the Sports Castle is sure to leave a lasting impression on your guests for years to come.