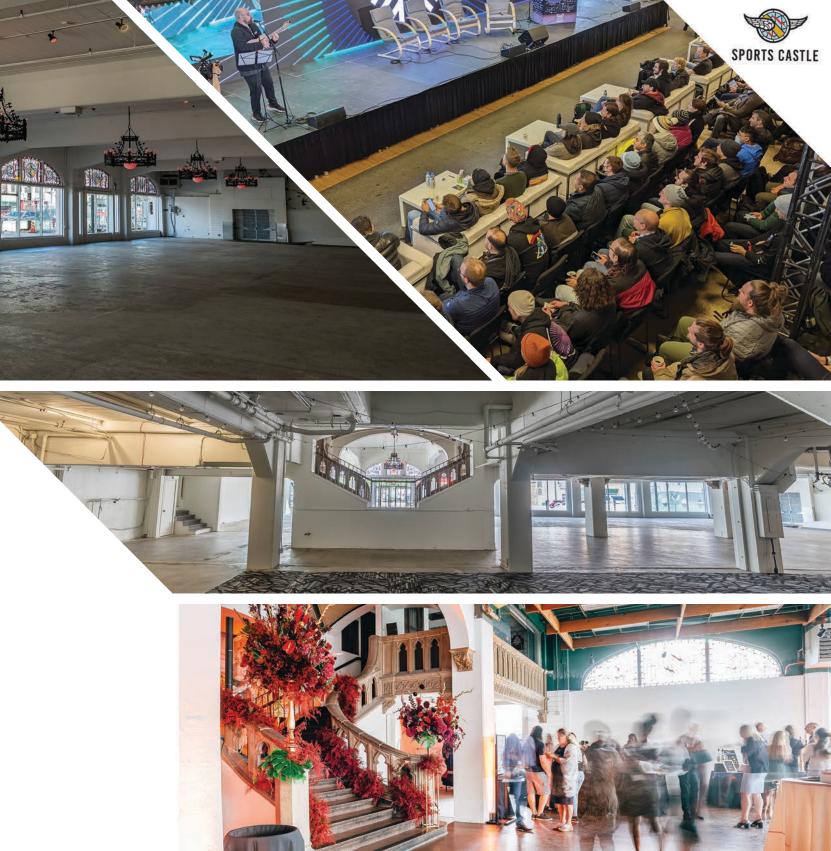

# **SPORTS CASTLE**

## **ART DECO + HISTORIC + ICONIC**

Located south of Civic Center Park, the **Sports Castle** stands as a prominent Denver landmark venue, offering 35,000 square feet spread over three floors of indoor space for your next event. Featuring references to its historical significance, an expansive mezzanine, and an iconic main staircase, your event at the Sports Castle is sure to leave a lasting impression on your guests for years to come.