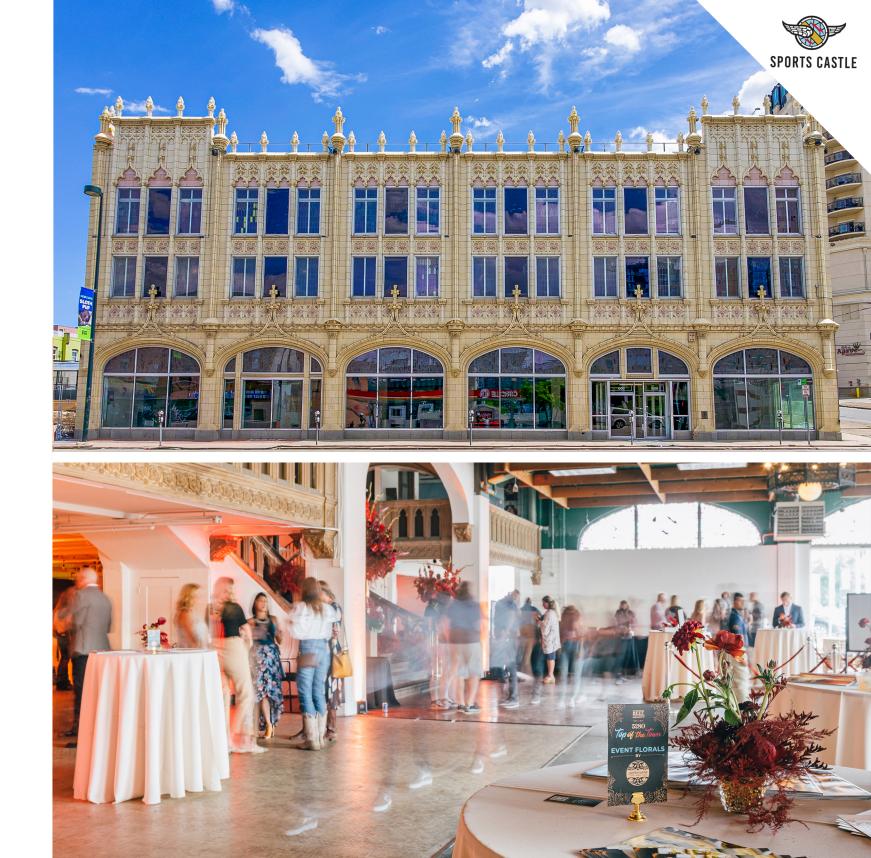

# **SPORTS CASTLE**

## **ART DECO + HISTORIC + ICONIC**

Located south of Civic Center Park, the **Sports Castle** stands as a prominent Denver landmark venue, offering 35,000 square feet spread over three floors of indoor space for your next event. Featuring references to its historical significance, an expansive mezzanine, and an iconic main staircase, your event at the Sports Castle is sure to leave a lasting impression on your guests for years to come.