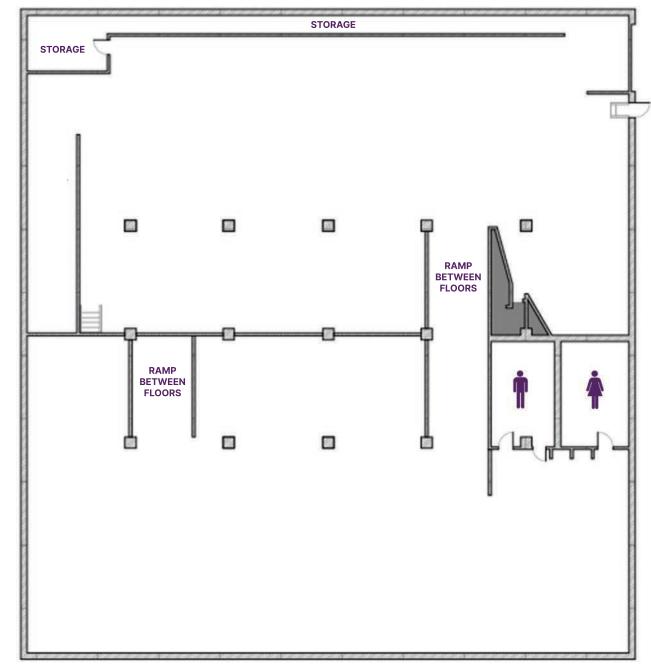

t Floor    | 500      | 500    |
| + Second Floor | 500      | 450    |
| Third Floor    | 500      | 450    |







## DIMENSIONS

#### **CEILING HEIGHT**

| + 1 <sup>st</sup> FLOOR | 8'5" - 17' |
|-------------------------|------------|
| ★ 2 <sup>ND</sup> FLOOR | 7'8" - 10' |
|                         | 7'8" x 10' |





### **SQUARE FEET** 12,500 7,000 7,000



### DETAILS

#### + ADDRESS

1000 North Broadway, Denver, CO 80203

#### + POWER

(4) 250V, 30 amp connections (distro box not included)

#### 🕂 WI-FI

Quote available upon request

#### **PARKING**

Metered street parking and pay lot nearby. NPU will assist in reserving

\_\_\_\_\_

#### + VENDORS

Ask about our list of preferred vendors, or bring your own





## LAYOUT

### **FIRST FLOOR**



### **SECOND AND THIRD FLOOR**









# THE PLUS FACTOR

Non Plus Ultra curates an ever-growing portfolio of distinctive Venues to host unparalleled events of all shapes and sizes. Our spaces span from historically charming to modernly chic, and can host anywhere from a few hundred people to tens of thousands.

But we're so much more than cool venues. With decades of collective event expertise and a deep understanding of the cities we serve, our team supports clients through their entire event journey.



# BOOKINGS

- **\\$** 720.710.0992
- events@npu.co
- mpu.co/venue/sports-castle
- 1000 North Broadway Denver, CO 80203