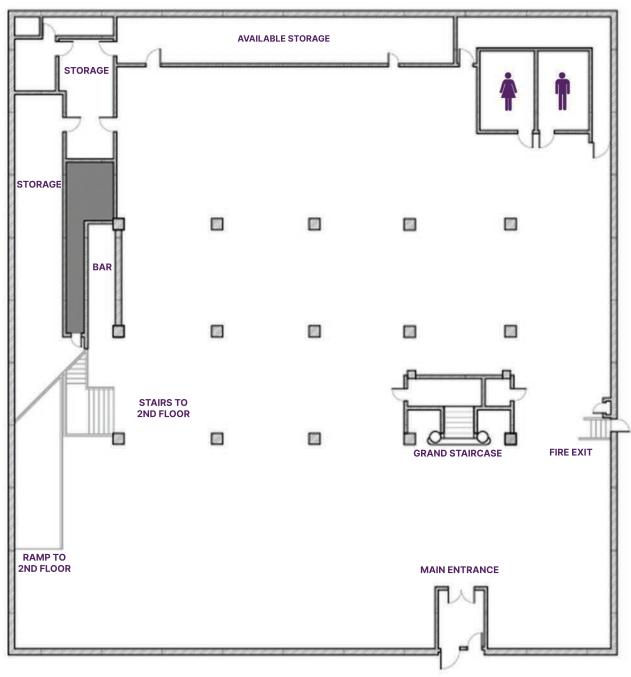

------|----------|--------|
| First Floor    | 500      | 500    |
| + Second Floor | 500      | 450    |
| Third Floor    | 500      | 450    |







## DIMENSIONS

#### **CEILING HEIGHT**

| + 1 <sup>st</sup> FLOOR | 8'5" - 17' |
|-------------------------|------------|
| ★ 2 <sup>ND</sup> FLOOR | 7'8" - 10' |
|                         | 7'8" x 10' |





### **SQUARE FEET** 12,500 7,000 7,000



### DETAILS

#### + ADDRESS

1000 North Broadway, Denver, CO 80203

#### + POWER

(4) 250V, 30 amp connections (distro box not included)

#### 🕂 WI-FI

Quote available upon request

#### **PARKING**

Metered street parking and pay lot nearby. NPU will assist in reserving

\_\_\_\_\_

#### + VENDORS

Ask about our list of preferred vendors, or bring your own





## LAYOUT

### **FIRST FLOOR**



### **SECOND AND THIRD FLOOR**









# THE PLUS FACTOR

Non Plus Ultra curates an ever-growing portfolio of distinctive Venues to host unparalleled events of all shapes and sizes. Our spaces span from historically charming to modernly chic, and can host anywhere from a few hundred people to tens of thousands.

But we're so much more than cool venues. With decades of collective event expertise and a deep understanding of the cities we serve, our team supports clients through their entire event journey.



# BOOKINGS

- **\\$** 720.710.0992
- events@npu.co
- mpu.co/venue/sports-castle
- 1000 North Broadway Denver, CO 80203