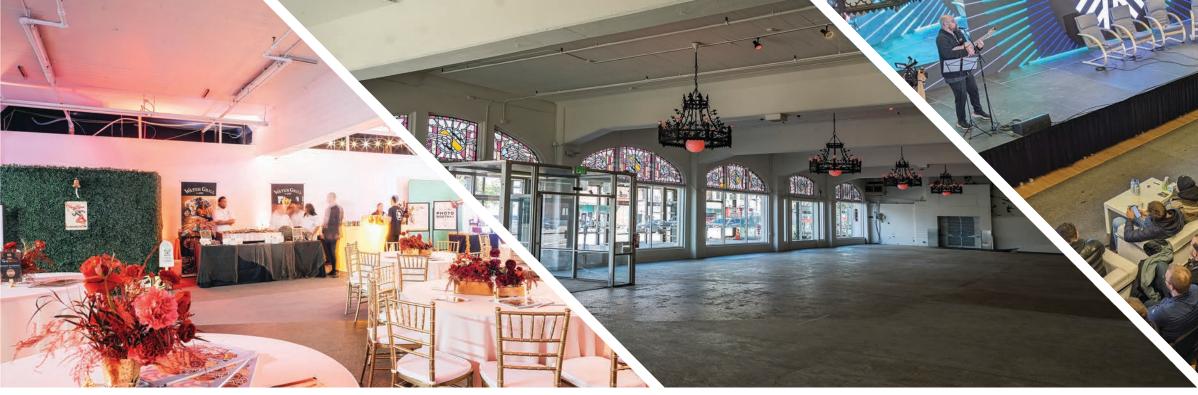

# **SPORTS CASTLE**

## **ART DECO + HISTORIC + ICONIC**

Located south of Civic Center Park, the **Sports Castle** stands as a prominent Denver landmark venue, offering 35,000 square feet spread over three floors of indoor space for your next event. Featuring references to its historical significance, an expansive mezzanine, and an iconic main staircase, your event at the Sports Castle is sure to leave a lasting impression on your guests for years to come.