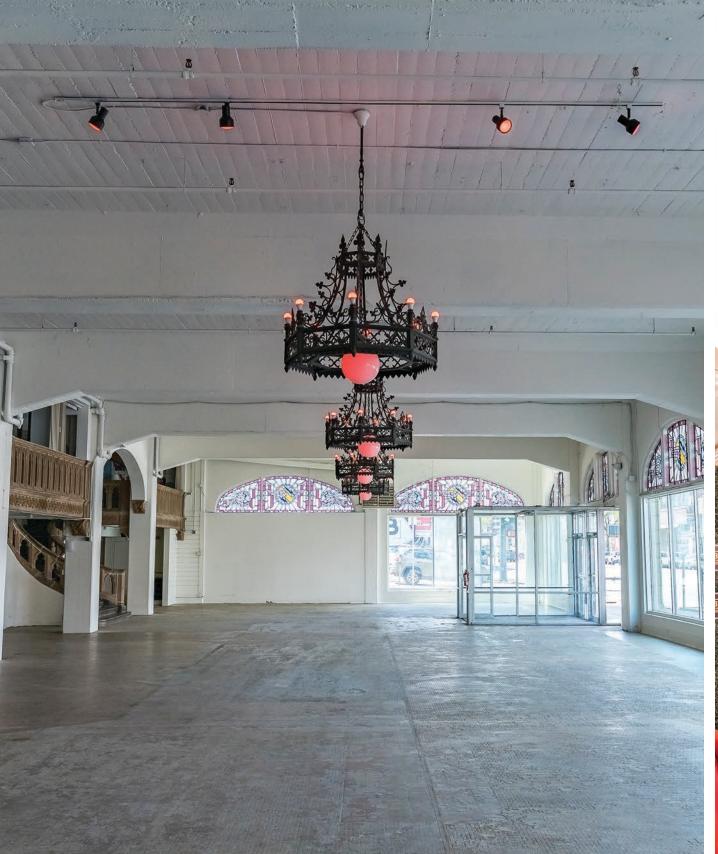

## **ART DECO + HISTORIC + ICONIC**

Located south of Civic Center Park, the **Sports Castle** stands as a prominent Denver landmark venue, offering 35,000 square feet spread over three floors of indoor space for your next event. Featuring references to its historical significance, an expansive mezzanine, and an iconic main staircase, your event at the Sports Castle is sure to leave a lasting impression on your guests for years to come.