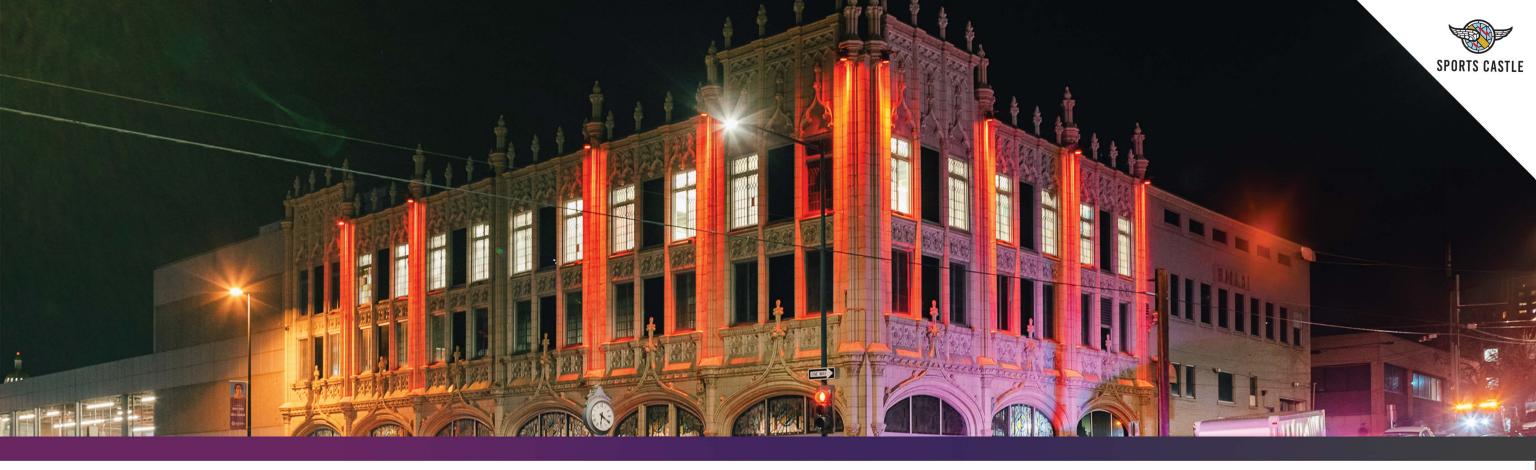

# **SPORTS CASTLE**

## **ART DECO + HISTORIC + ICONIC**

Located south of Civic Center Park, the **Sports Castle** stands as a prominent Denver landmark venue, offering 35,000 square feet spread over three floors of indoor space for your next event. Featuring references to its historical significance, an expansive mezzanine, and an iconic main staircase, your event at the Sports Castle is sure to leave a lasting impression on your guests for years to come.