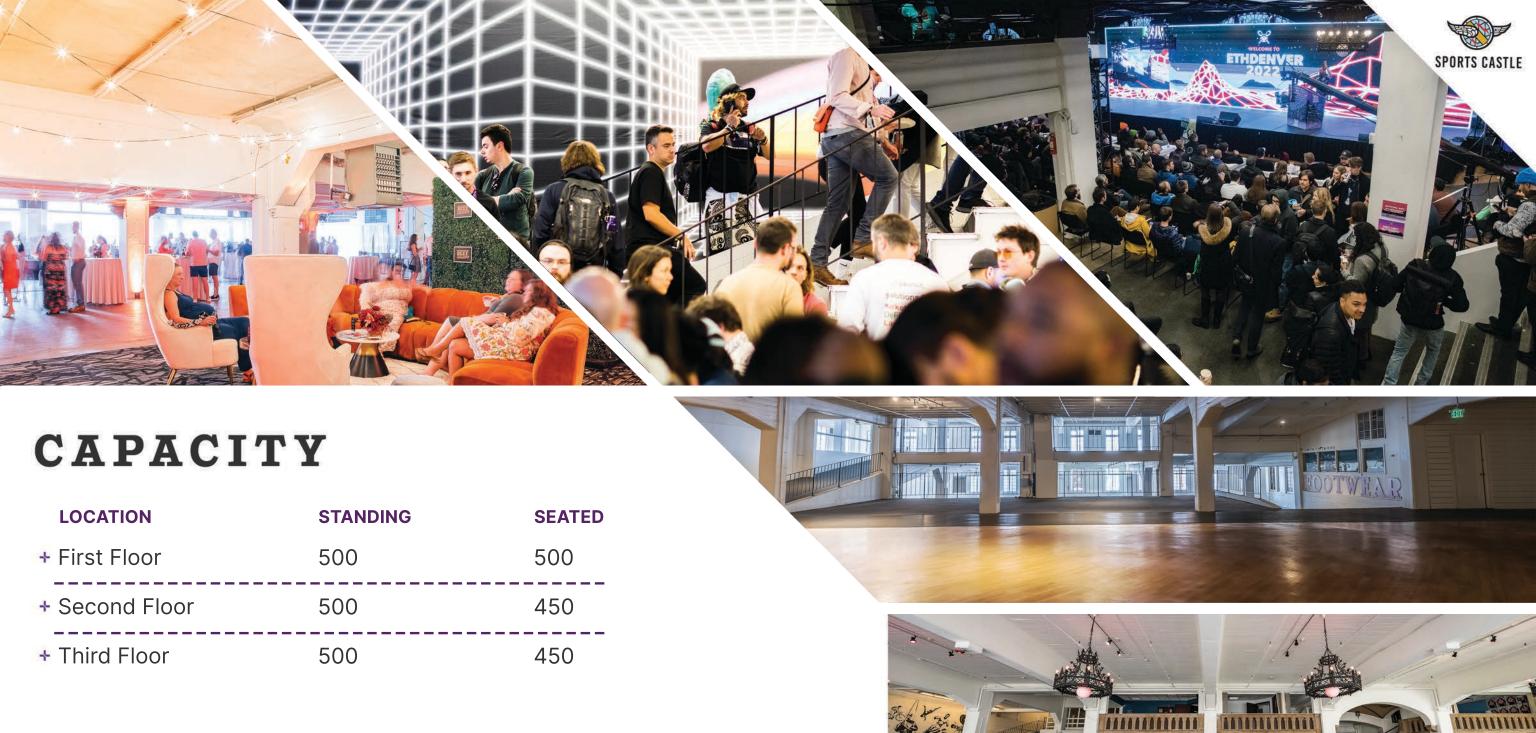

| LOCATION       | STANDING | SEATED |
|----------------|----------|--------|
| First Floor    | 500      | 500    |
| + Second Floor | 500      | 450    |
| Third Floor    | 500      | 450    |