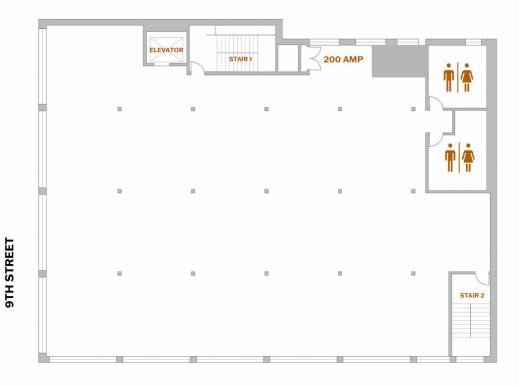

#### **MEZZANINE**

SQUARE FOOTAGE STANDING THEATER

6,258 460 228

9TH STREET

**NATOMA STREET** 