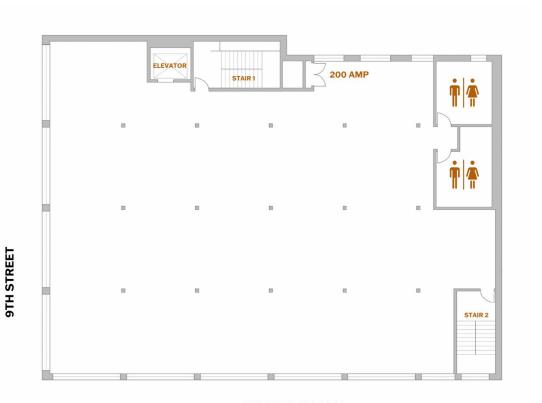

#### **FIRST FLOOR**

SQUARE FOOTAGE STANDING THEATER

7,729 560 285

## **FLOOR PLAN**