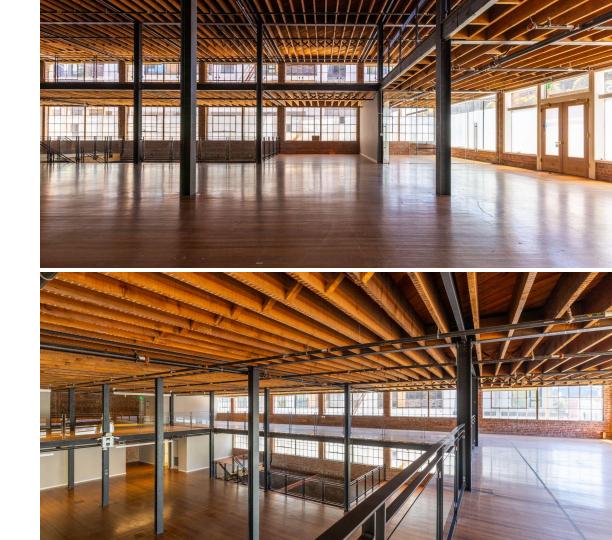

## **STOREK**

A space combining the essence of early 20th century architecture and modern event capabilities, Storek holds all of the elements to make your moment timeless.

This beautifully restored brick-and-timber building was once home to a saddlery in the 1930's, which later expanded to supply leather and canvas goods throughout the Bay Area.

Come explore the endless possibilities, rich history and the allure of our newest venue in San Francisco.