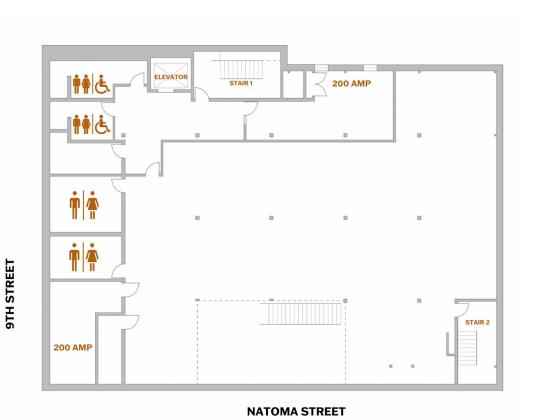

#### **MEZZANINE**

SQUARE FOOTAGE STANDING THEATER

6,258 460 228

9TH STREET

**NATOMA STREET** 