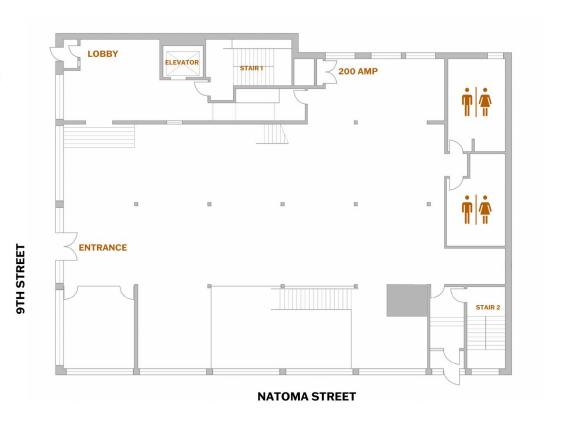

| 8.5'                                       |
| 7,729                     | 18.5'                                      |
| 6,258                     | 7.8'                                       |
| 8,315                     | 10'                                        |
| 8,344                     | 11.3'                                      |
|                           | 39,427<br>8,052<br>7,729<br>6,258<br>8,315 |



# **STOREK**

#### **DETAILS**

ADDRESS 149 9th Street San Francisco CA 94103

POWER
Dedicated 200 amps

WI-FI 300mbps up to 1Gbps

**VENDORS**Ask for a list of our preferred vendors!



## **FLOOR PLAN**

### **CELLAR**

**SQUARE FOOTAGE STANDING** 

8,052 475

240

**THEATER** 



## **FLOOR PLAN**

#### **FIRST FLOOR**

SQUARE FOOTAGE STANDING THEATER

7,729 560 285



## **FLOOR PLAN**

#### **MEZZANINE**

SQUARE FOOTAGE STANDING THEATER

6,258 460 228

9TH STREET



**NATOMA STREET** 

# FLOOR PLAN THIRD FLOOR

SQUARE FOOTAGE STANDING THEATER

8,315 625 448



**NATOMA STREET** 

## FLOOR PLAN FOURTH FLOOR

SQUARE FOOTAGE STANDING THEATER

8,344 625 448



**NATOMA STREET** 

#### **BOOKINGS**

415.608.2220 events@npuevents.com npuevents.com

88 FIFTH STREET SAN FRANCISCO, CA 94103







# THANK YOU Non Plus Ultra

npu.co