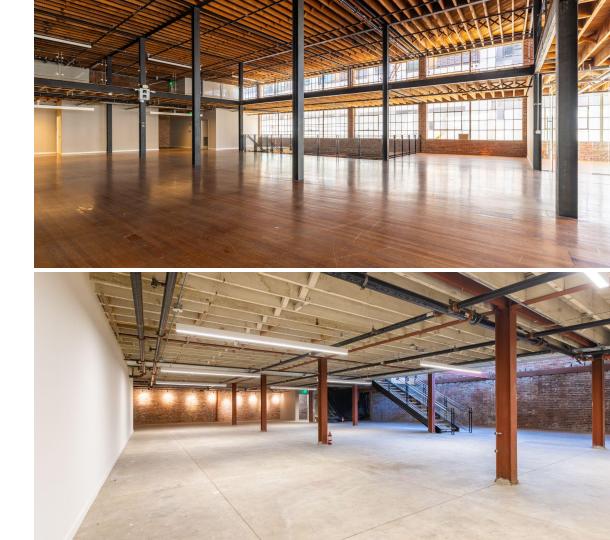

## **STOREK**

A space combining the essence of early 20th century architecture and modern event capabilities, Storek holds all of the elements to make your moment timeless.

This beautifully restored brick-and-timber building was once home to a saddlery in the 1930's, which later expanded to supply leather and canvas goods throughout the Bay Area.

Come explore the endless possibilities, rich history and the allure of our newest venue in San Francisco.