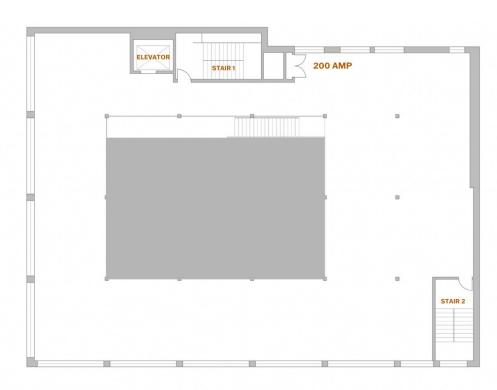

### **CELLAR**

**SQUARE FOOTAGE STANDING** 

8,052 475

240

**THEATER** 

## **FLOOR PLAN**