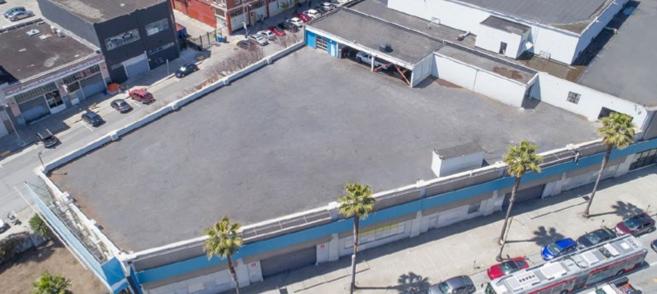

# CIVIC LEGENDARY MULTI-LEVEL

Once home to the legendary Fillmore West and Carousel Ballroom, this raw, multi-level open floor plan is steeped in musical history and perfect for concerts and corporate events. Conveniently located at the intersection of San Francisco's two main thoroughfares (South Van Ness Avenue and Market Street), SVN West offers maximum versatility with three levels and over 100,000 square feet with a spacious outdoor rooftop. Can you rock? Permission granted.

#### **PARKING**

216 spots available + additional lot close by