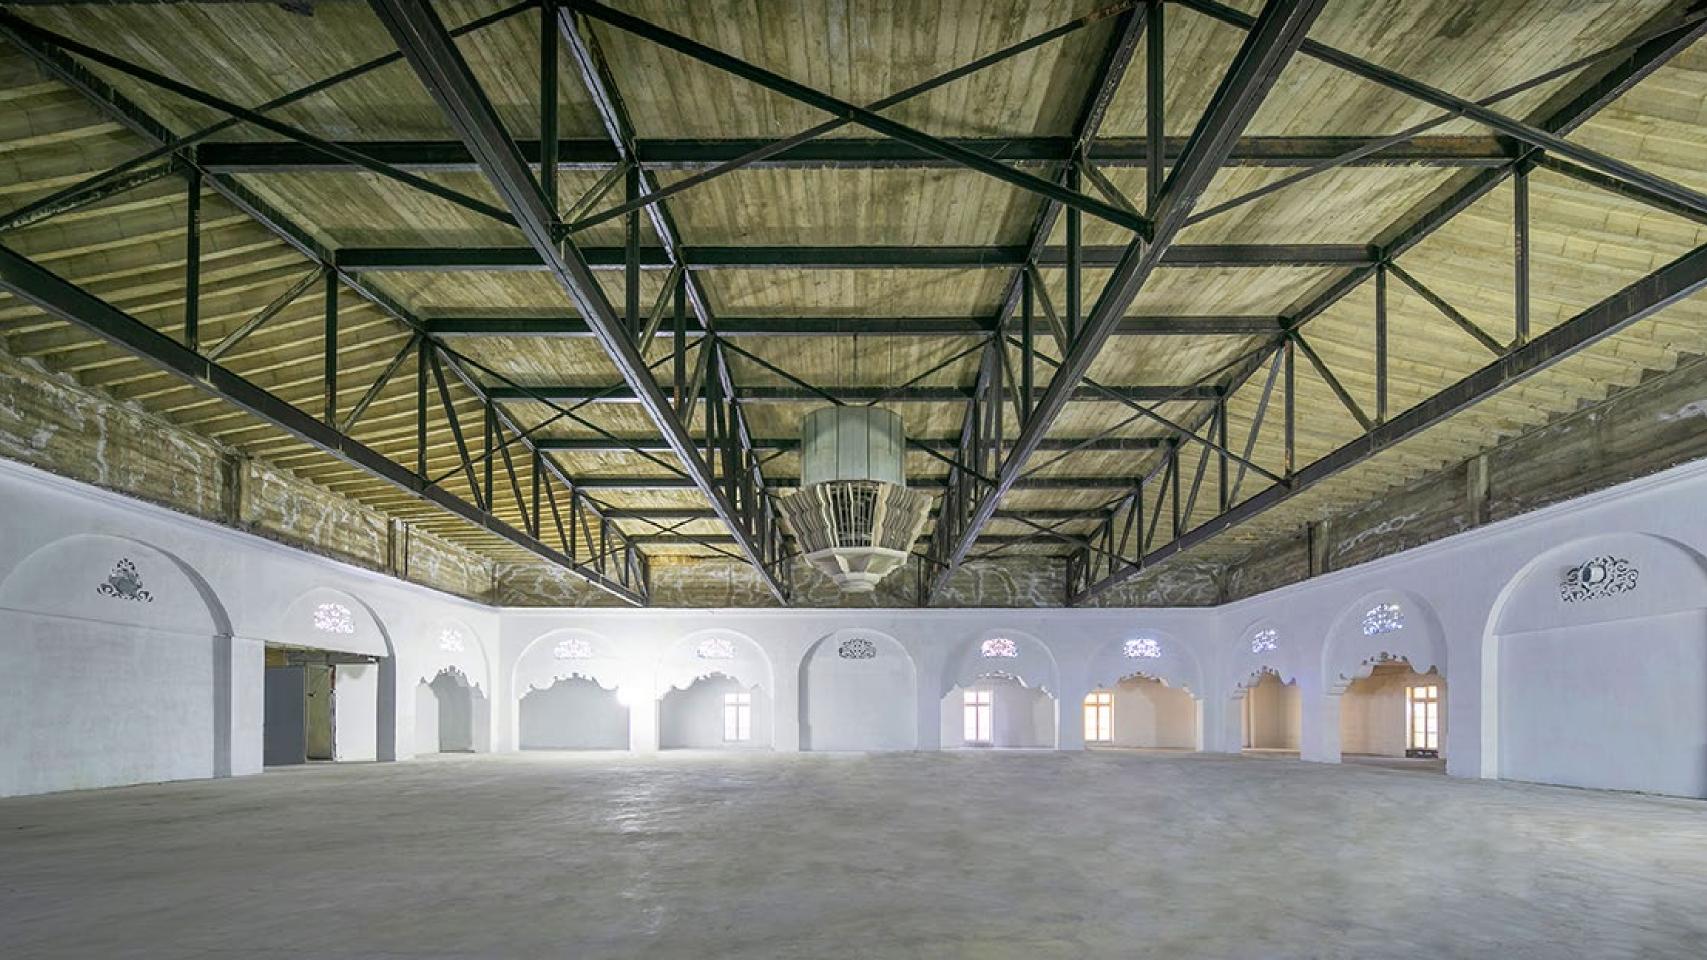

# CIVIC LEGENDARY MULTI-LEVEL

Once home to the legendary Fillmore West and Carousel Ballroom, this raw, multi-level open floor plan is steeped in musical history and perfect for concerts and corporate events. Conveniently located at the intersection of San Francisco's two main thoroughfares (South Van Ness Avenue and Market Street), SVN West offers maximum versatility with three levels and over 100,000 square feet with a spacious outdoor rooftop. Can you rock? Permission granted.

## **DIMENSIONS**

**BALLROOM HEIGHT** 

RAMP HEIGHT

LOADING DOCK

Peak: 32'

Garage to 2nd Floor: 9'

10' x 18'

Sides: 20'

#### **BALLROOM & ROOFTOP**

| LOCATION | SQUARE FEET | STANDING | WITH FURNITURE |
|----------|-------------|----------|----------------|
| Ballroom | 17,000      | 2,429    | 1,133          |
| Rooftop  | 15,000      | 2,143    | 1,000          |