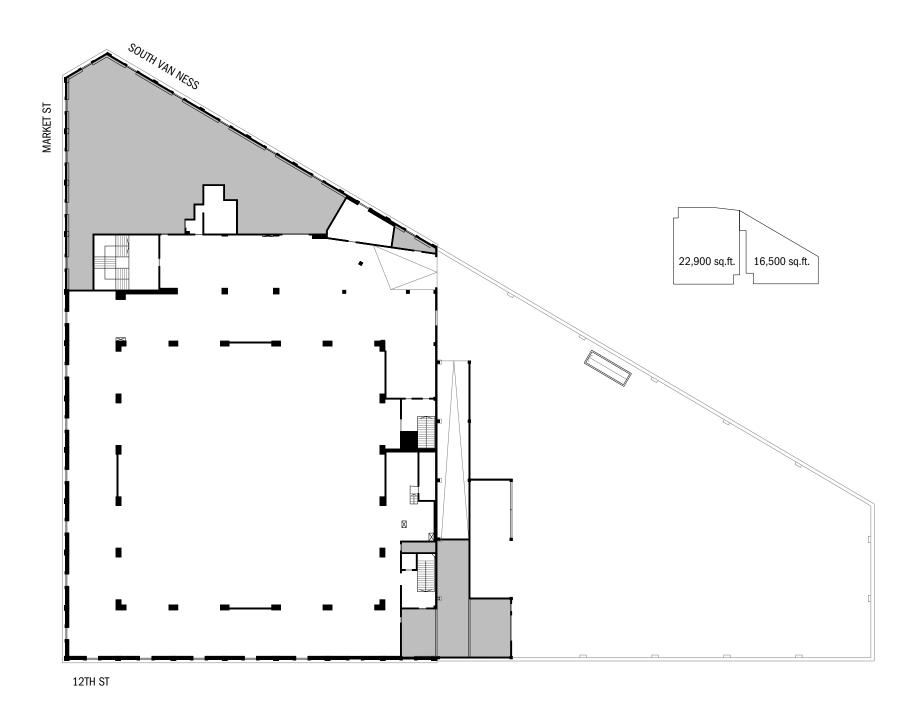

## **FLOORPLAN**

#### **GROUND FLOOR**

| LOCATION       | SQUARE FEET | STANDING | WITH FURNITURE |
|----------------|-------------|----------|----------------|
| Showroom       | 7,500       | 1,070    | 500            |
| Conservatory   | 1,630       | 230      | 105            |
| Drive-Thru Bay | 6,359       | 900      | 420            |
| The Garage     | 13,500      | 1,070    | 500            |

#### **SECOND FLOOR**

STANDING WITH FURNITURE

999 833

#### **BALLROOM & ROOFTOP**

| LOCATION | SQUARE FEET | STANDING | WITH FURNITURE |
|----------|-------------|----------|----------------|
| Ballroom | 17,000      | 2,429    | 1,133          |
| Rooftop  | 15,000      | 2,143    | 1,000          |