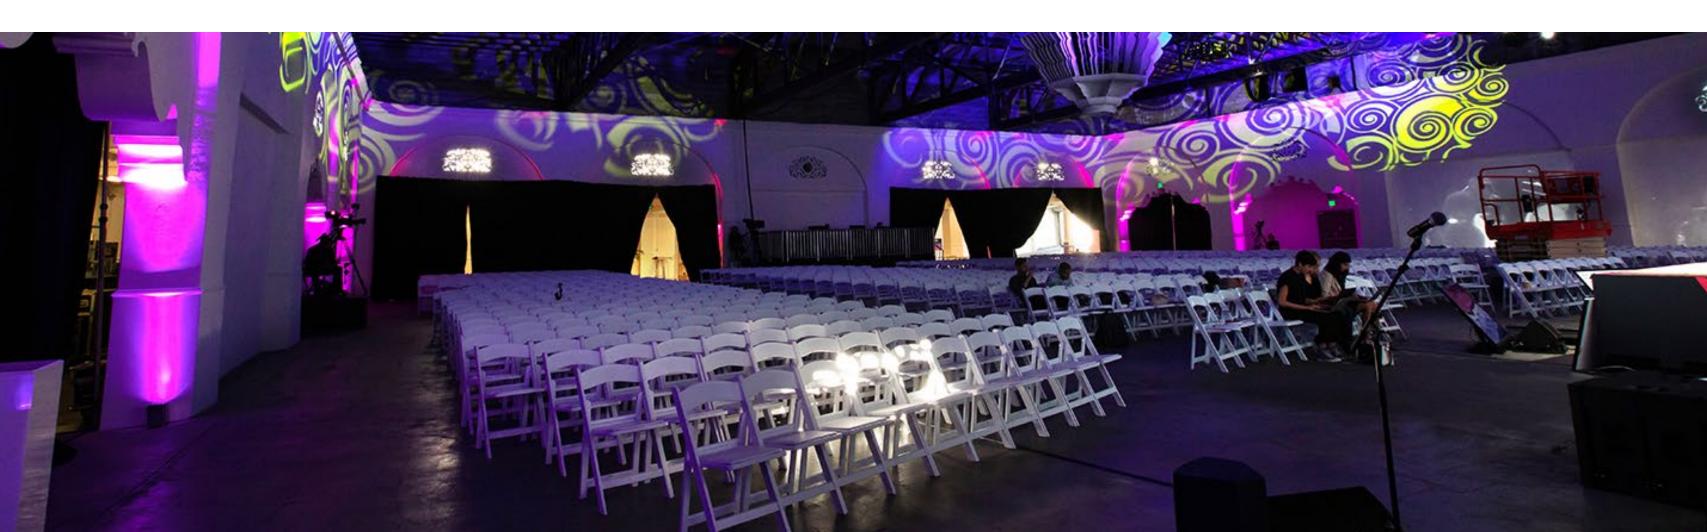

# CIVIC LEGENDARY MULTI-LEVEL

Once home to the legendary Fillmore West and Carousel Ballroom, this raw, multi-level open floor plan is steeped in musical history and perfect for concerts and corporate events. Conveniently located at the intersection of San Francisco's two main thoroughfares (South Van Ness Avenue and Market Street), SVN West offers maximum versatility with three levels and over 100,000 square feet with a spacious outdoor rooftop. Can you rock? Permission granted.

#### **BALLROOM & ROOFTOP**

| LOCATION | SQUARE FEET | STANDING | WITH FURNITURE |
|----------|-------------|----------|----------------|
| Ballroom | 17,000      | 2,429    | 1,133          |
| Rooftop  | 15,000      | 2,143    | 1,000          |