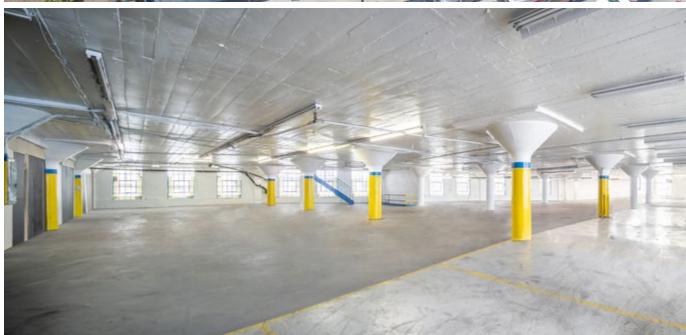

# CIVIC LEGENDARY MULTI-LEVEL

Once home to the legendary Fillmore West and Carousel Ballroom, this raw, multi-level open floor plan is steeped in musical history and perfect for concerts and corporate events. Conveniently located at the intersection of San Francisco's two main thoroughfares (South Van Ness Avenue and Market Street), SVN West offers maximum versatility with three levels and over 100,000 square feet with a spacious outdoor rooftop. Can you rock? Permission granted.

#### **GROUND FLOOR**

| LOCATION       | SQUARE FEET | STANDING | WITH FURNITURE |
|----------------|-------------|----------|----------------|
| Showroom       | 7,500       | 1,070    | 500            |
| Conservatory   | 1,630       | 230      | 105            |
| Drive-Thru Bay | 6,359       | 900      | 420            |
| The Garage     | 13,500      | 1,070    | 500            |