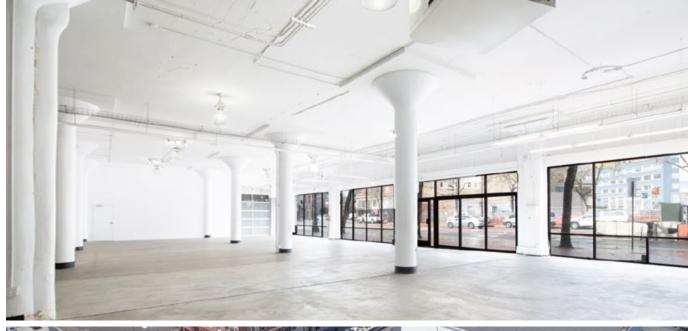

# CIVIC LEGENDARY MULTI-LEVEL

Once home to the legendary Fillmore West and Carousel Ballroom, this raw, multi-level open floor plan is steeped in musical history and perfect for concerts and corporate events. Conveniently located at the intersection of San Francisco's two main thoroughfares (South Van Ness Avenue and Market Street), SVN West offers maximum versatility with three levels and over 100,000 square feet with a spacious outdoor rooftop. Can you rock? Permission granted.

#### **GROUND FLOOR**

| LOCATION       | SQUARE FEET | STANDING | WITH FURNITURE |
|----------------|-------------|----------|----------------|
| Showroom       | 7,500       | 1,070    | 500            |
| Conservatory   | 1,630       | 230      | 105            |
| Drive-Thru Bay | 6,359       | 900      | 420            |
| The Garage     | 13,500      | 1,070    | 500            |